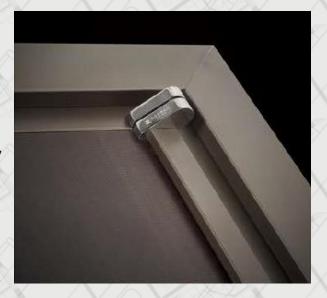

#### Stainless Steel Solid Silent Door Hinge

Kegas uses pure stainless steel 304# material, solidly precision-cast, ensuring high material strength. It features German technology silent bearings for smooth, quiet operation when opening and closing the door. The hinge is durable, offering a silent 180° opening range. It is rust-resistant, with a load capacity of up to 500kg, ensuring safety and reliability. The hinge has a lifespan of over 30 years, without sagging or deformation.