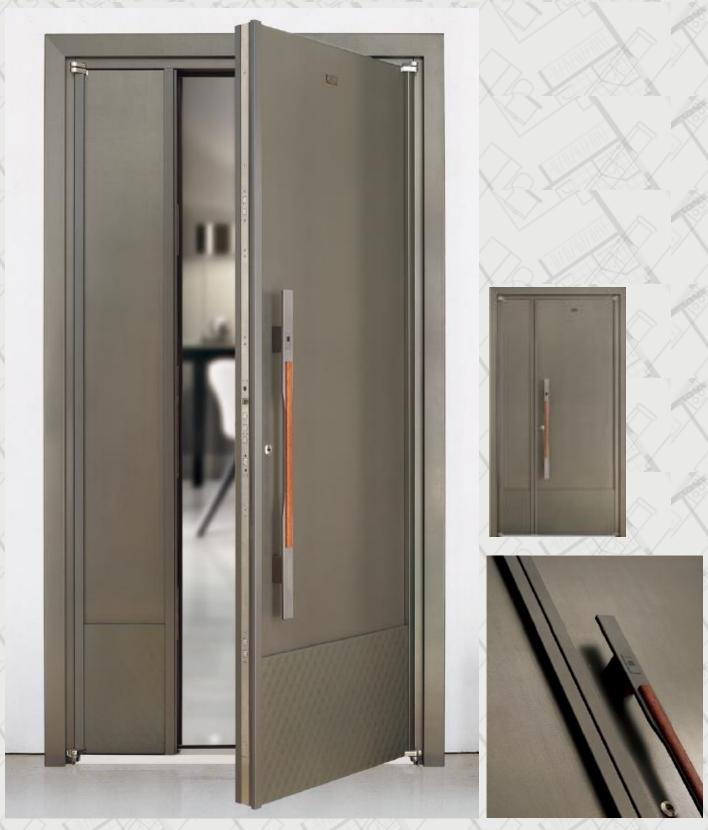

#### **European Standard Security Integrated Lock**

The entire lock guard is made of stainless steel and combines with 11 locking points to form an integrated multi-point lock with anti-pry performance. The ultra-C-level double-blade serpentine lock cylinder prevents technical unlocking and ensures complete protection of the door's core security. It eliminates the risk of violent damage to the security system and forced opening of the lock cylinder, providing comprehensive protection for your beloved home!

#### Stainless Steel Solid Silent Door Hinge

Kegas uses pure stainless steel 304# material, solidly precision-cast, ensuring high material strength. It features German technology silent bearings for smooth, quiet operation when opening and closing the door. The hinge is durable, offering a silent 180° opening range. It is rust-resistant, with a load capacity of up to 500kg, ensuring safety and reliability. The hinge has a lifespan of over 30 years, without sagging or deformation.

# Carefully selected hardware, rigidity increased by more than five levels.

Kegas hardware accessories are in line with international standards, produced according to European standard manufacturing processes. The material used is 304# stainless steel, with a strength level twice that of ordinary steel, high oxidation resistance, strong corrosion resistance, and an aesthetically pleasing, durable metallic texture.