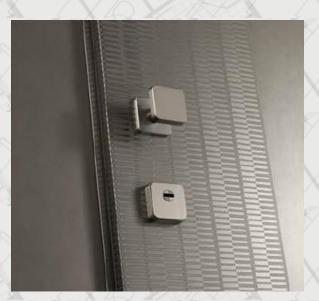

#### Stainless Steel Solid Silent Door Hinge

Kegas uses pure stainless steel 304# material, solidly precision-cast, ensuring high material strength. It features German technology silent bearings for smooth, quiet operation when opening and closing the door. The hinge is durable, offering a silent 180° opening range. It is rust-resistant, with a load capacity of up to 500kg, ensuring safety and reliability. The hinge has a lifespan of over 30 years, without sagging or deformation.