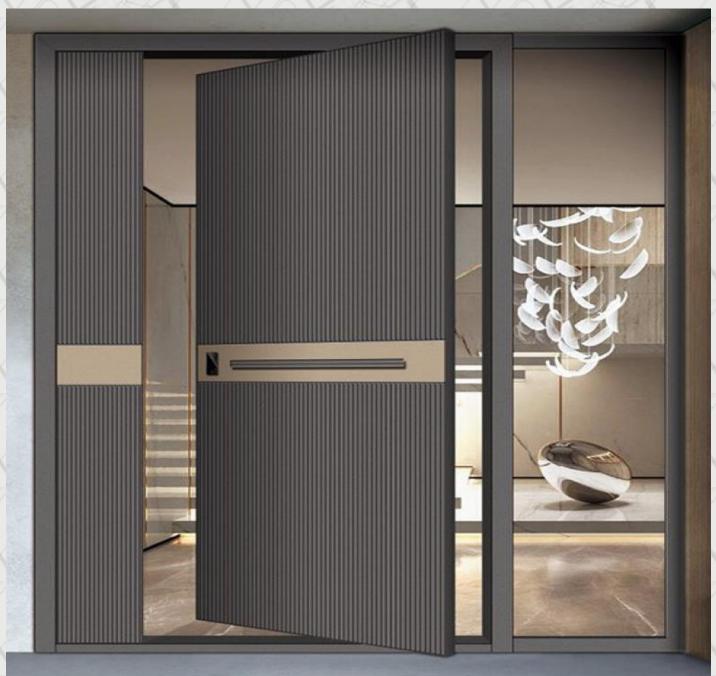

#### **Material Surface Treatment**

The main material of the door panel is high-end stainless steel (with electroplating process, fluorocarbon paint process, etching process, precision heat transfer printing, real copper plating process, etc.). The design is fashionable and elegant, with high hardness. It is environmentally friendly, heat-resistant, safe, rust-resistant, and highly resistant to damage, making it sturdy and durable.

# Carefully selected hardware, rigidity increased by more than five levels.

Kegas hardware accessories are in line with international standards, produced according to European standard manufacturing processes. The material used is 304# stainless steel, with a strength level twice that of ordinary steel, high oxidation resistance, strong corrosion resistance, and an aesthetically pleasing, durable metallic texture.