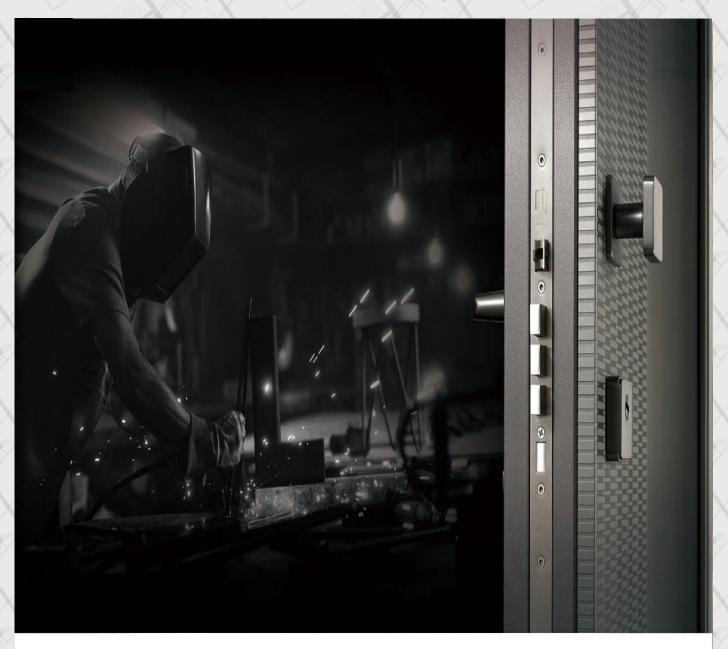

#### **European Standard Security Integrated Lock**

The entire lock guard is made of stainless steel and combines with 11 locking points to form an integrated multi-point lock with anti-pry performance. The ultra-C-level double-blade serpentine lock cylinder prevents technical unlocking and ensures complete protection of the door's core security. It eliminates the risk of violent damage to the security system and forced opening of the lock cylinder, providing comprehensive protection for your beloved home!

# Carefully selected hardware, rigidity increased by more than five levels.

Kegas hardware accessories are in line with international standards, produced according to European standard manufacturing processes. The material used is 304# stainless steel, with a strength level twice that of ordinary steel, high oxidation resistance, strong corrosion resistance, and an aesthetically pleasing, durable metallic texture.