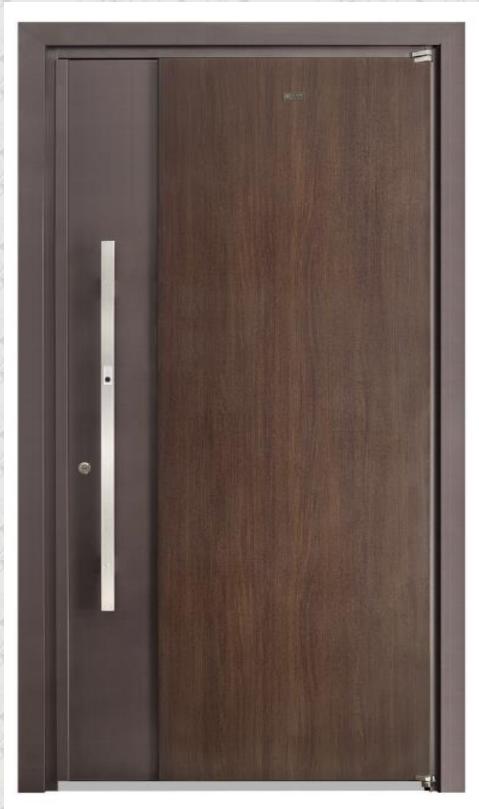

rust-resistant, and highly resistant to damage, making it sturdy and durable.

# Carefully selected hardware, rigidity increased by more than five levels.

Kegas hardware accessories are in line with international standards, produced according to European standard manufacturing processes. The material used is 304# stainless steel, with a strength level twice that of ordinary steel, high oxidation resistance, strong corrosion resistance, and an aesthetically pleasing, durable metallic texture.







META-9001









**META-9003** 



SERVICE THAT MAKES A DIFFERENCE



**META-9004** 





**META-9005** 





**META-9008** 





META-9009





**META-9118** 





METAL-01





METAH-03





METAX-01





METAH-06-H





METAE-01H





METAH-T07





METAY-01





METAH-09





METAL-03





METAX-02



## Service that makes a difference

装修材料-服务餐质量的保证

1150-11980 Hammersmith Way Richmond

778-323-4599 www.metadoors.ca