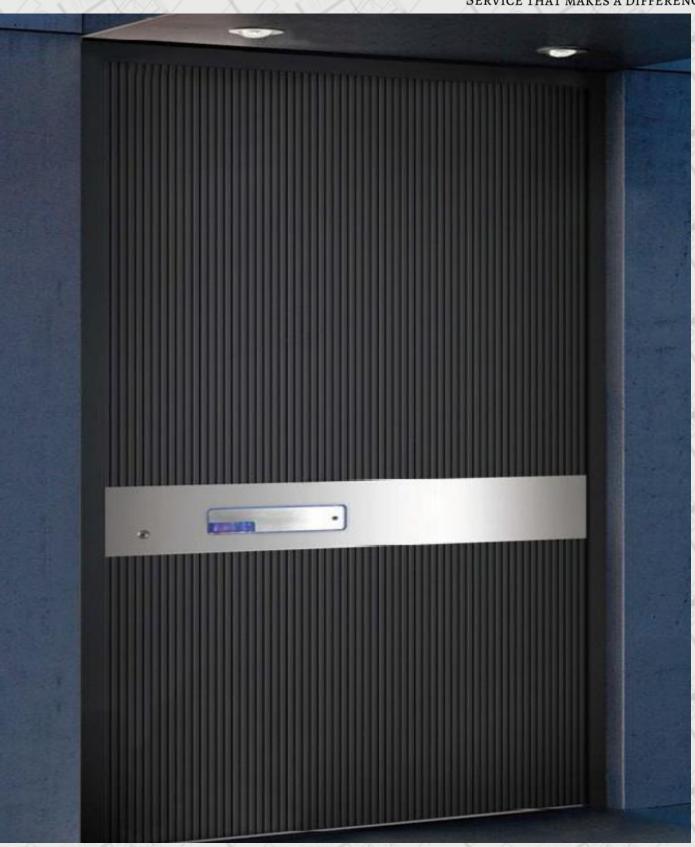

, precision heat transfer printing, real copper plating process, etc.). The design is fashionable and elegant, with high hardness. It is environmentally friendly, heat-resistant, safe, rust-resistant, and highly resistant to damage, making it sturdy and durable.

# Carefully selected hardware, rigidity increased by more than five levels.

Kegas hardware accessories are in line with international standards, produced according to European standard manufacturing processes. The material used is 304# stainless steel, with a strength level twice that of ordinary steel, high oxidation resistance, strong corrosion resistance, and an aesthetically pleasing, durable metallic texture.







META-9001









**META-9003** 



SERVICE THAT MAKES A DIFFERENCE



**META-9004** 





**META-9005** 





**META-9008** 





META-9009





**META-9118** 





METAL-01





METAH-03





METAX-01





METAH-06-H





METAE-01H





METAH-T07





METAY-01





METAH-09





METAL-03





METAX-02



## Service that makes a difference

装修材料-服务餐质量的保证

1150-11980 Hammersmith Way Richmond

778-323-4599 www.metadoors.ca