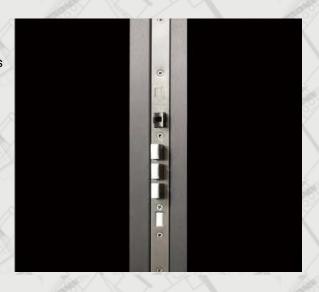

#### **European Standard Security Integrated Lock**

The entire lock guard is made of stainless steel and combines with 11 locking points to form an integrated multi-point lock with anti-pry performance. The ultra-C-level double-blade serpentine lock cylinder prevents technical unlocking and ensures complete protection of the door's core security. It eliminates the risk of violent damage to the security system and forced opening of the lock cylinder, providing comprehensive protection for your beloved home!