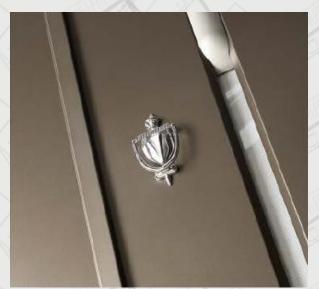

#### **European Standard Security Integrated Lock**

The entire lock guard is made of stainless steel and combines with 11 locking points to form an integrated multi-point lock with anti-pry performance. The ultra-C-level double-blade serpentine lock cylinder prevents technical unlocking and ensures complete protection of the door's core security. It eliminates the risk of violent damage to the security system and forced opening of the lock cylinder, providing comprehensive protection for your beloved home!